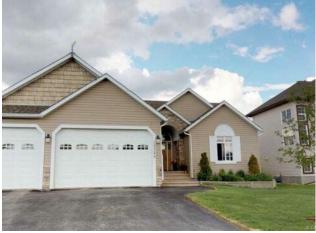

## 10726 160 Avenue Rural Grande Prairie No. 1, County of, Alberta

## MLS # A2214095

## \$775,000

| Division: | Westlake Village       |          |                   |  |
|-----------|------------------------|----------|-------------------|--|
| Туре:     | Residential/House      |          |                   |  |
| Style:    | Bungalow               |          |                   |  |
| Size:     | 1,551 sq.ft.           | Age:     | 2008 (17 yrs old) |  |
| Beds:     | 5                      | Baths:   | 3                 |  |
| Garage:   | Triple Garage Attached |          |                   |  |
| Lot Size: | 0.39 Acre              |          |                   |  |
| Lot Feat: | Landscaped             |          |                   |  |
|           | Water:                 | Public   |                   |  |
|           | Sewer:                 | Sewer    |                   |  |
|           | Condo Fee:             | -        |                   |  |
|           | LLD:                   | 11-72-6- | 11-72-6-W6        |  |
|           | Zoning:                | RE       |                   |  |
|           | Utilities:             | -        |                   |  |

In Floor

Asphalt

Finished, Full

Brick, Vinyl Siding

Poured Concrete

Jetted Tub, See Remarks

Carpet, Hardwood, Tile

Stunning bungalow with a shop in sought-after Westlake Village! Set on an oversized lot, beautifully treed along the fence-line, this property offers exceptional outdoor space with RV parking and a multi-tiered, partially covered permanent decking—perfect for relaxing or entertaining. You'll also love the heated triple-car garage plus a detached shop, providing all the room you need for vehicles, storage, or hobbies. A rare find in a prime location!