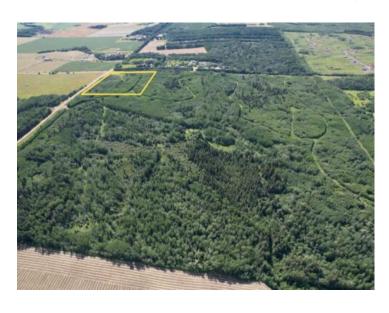

Water: None, See Remarks

Sewer: 
Utilities: Electricity at Lot Line

Welcome to a stunning 10-acre parcel tucked away in the beautiful Saddle Hills area, and just a few minutes from Sexsmith and Grande Prairie. Offering breathtaking views overlooking the valleys of the Saddle Hills, and the mountains beyond, this property captures the true essence of rural Alberta living. With a few trails already carved through the landscape and crown land directly to the north, adventure and serenity are right at your doorstep. Whether you're looking to build your dream home, start a hobby farm, or simply escape to a peaceful retreat, this parcel provides the perfect backdrop. Power is already brought onto the property, putting you one step closer to turning your vision into reality. Opportunities like this don't come along often, take the first step toward your future today!