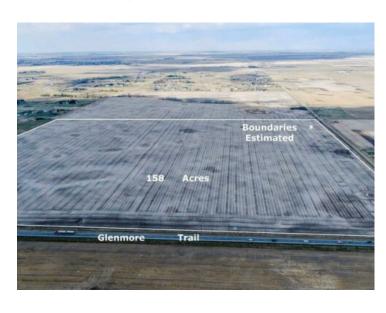

## 158 Acres Glenmore Trail SE Rural Rocky View County, Alberta

MLS # A2214640

\$14,188,400

Division: NONE

Lot Size: 158.02 Acres

Lot Feat: 
By Town: Calgary

LLD: 30-23-27-W4

Zoning: A-GEN

Water: None

Sewer: 
Utilities: -

158 acres fronting onto Glenmore Trail east of Calgary City limits and located in the Fast-Growing Calgary Chestermere Langdon Corridor. Lots of development planned and underway in surrounding southeast Calgary, Langdon and Chestermere; A great opportunity to plan for your future. Great location to build Estate home for multiple or extended family and let the future unfold. Fronting onto Glenmore Trail (Highway 560) and Range Road 275 runs along east boundary. Check it out today!