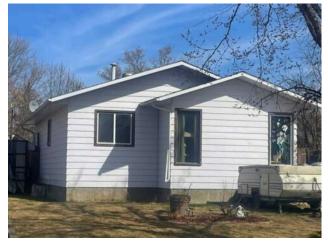

## 9520 79 Avenue Grande Prairie, Alberta

Forced Air

Carpet, Laminate

Asphalt Shingle

Finished, Full

Vinyl Siding

Poured Concrete

See Remarks

## \$264,000

| Division: | Patterson Place             |        |                   |
|-----------|-----------------------------|--------|-------------------|
| Туре:     | Residential/House           |        |                   |
| Style:    | Bungalow                    |        |                   |
| Size:     | 910 sq.ft.                  | Age:   | 1979 (46 yrs old) |
| Beds:     | 4                           | Baths: | 2                 |
| Garage:   | Gravel Driveway, Off Street |        |                   |
| Lot Size: | 0.11 Acre                   |        |                   |
| Lot Feat: | Landscaped                  |        |                   |
|           | Water:                      | -      |                   |
|           | Sewer:                      | -      |                   |
|           | Condo Fee:                  | -      |                   |
|           | LLD:                        | -      |                   |
|           | Zoning:                     | RG     |                   |
|           | Utilities:                  | -      |                   |
|           |                             |        |                   |

Lots of upgrades in this little home in a super location —steps from two schools and close to recreation facilities. The back bedroom features direct access to the spacious rear deck, perfect for enjoying the fenced backyard. Key updates include a newer water heater and shingles (2023). The fully developed basement includes a 3 pc bath, family room, and large room currently used as a bedroom. The main floor is finished with laminate flooring that could use some updating, giving you the opportunity to add your own touch. A generous driveway provides plenty of parking space. Listing agent is related to the seller. Call today for a private showing!