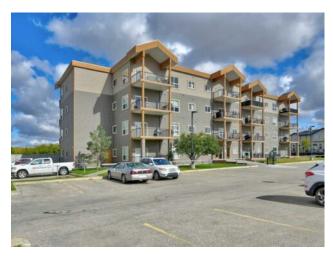

## 102, 9229 Lakeland Drive Grande Prairie, Alberta

MLS # A2214971

\$175,000

| Division: | Lakeland                           |        |                   |  |  |
|-----------|------------------------------------|--------|-------------------|--|--|
| Туре:     | Residential/Low Rise (2-4 stories) |        |                   |  |  |
| Style:    | Apartment-Single Level Unit        |        |                   |  |  |
| Size:     | 864 sq.ft.                         | Age:   | 2006 (19 yrs old) |  |  |
| Beds:     | 2                                  | Baths: | 2                 |  |  |
| Garage:   | Stall                              |        |                   |  |  |
| Lot Size: | -                                  |        |                   |  |  |
| Lot Feat: | -                                  |        |                   |  |  |

Features: Breakfast Bar, Open Floorplan

Inclusions: fridge, stove, washer, dryer, dishwasher, microwave rangehood (appliances in as is condition)

Immediate possession available on the ground floor 2 bedroom, 2 bath corner unit in The Vistas at Crystal Lake. Nice open floor plan with a 4pc ensuite, convenient kitchen and a nice sunny south face dining area and living room. with a balcony. Pet friendly building but restrictions do apply. Condo fee is \$643/ month and includes heat and water. Book your viewing today!