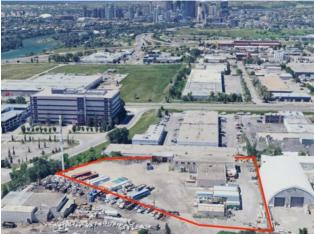

ONCE IN A GENERATION opportunity to purchase an inner-city industrial property with sweeping views of the Calgary skyline and the beautiful Rocky Mountains! Sitting atop a ridge line, this property is an incredible redevelopment opportunity. Although the building is functional and still in use by the current owner, there is so much more that can be done with this site. And where else can you find an industrial lot with this large of a yard within a five minute drive of the downtown core? It comes with a clean Phase 1 environmental report completed in 2025, and a compliant RPR report from 2016. Priced dropped to below formal appraisal value until July 31st, 2025, to motivate buyer for quick sale!