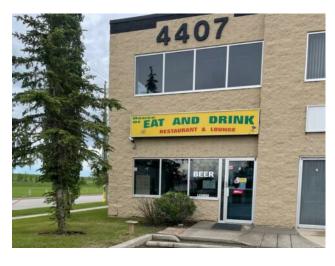

## 2, 4407 116 Avenue SE Calgary, Alberta

MLS # A2215178

\$529,900

Lot Feat:

East Shepard Industrial

Division:

Type: Industrial

Bus. Type:

Sale/Lease: For Sale

Bldg. Name: 
Bus. Name: 
Size: 1,667 sq.ft.

Zoning: I-G

Addl. Cost: 
Based on Year: 
Utilities: 
Parking: 
Lot Size: -

Inclusions: Call Lister

Heating: Floors:

Roof:

**Exterior:** 

Water:

Sewer:

A Rare find!!! Opportunity is knocking to purchase an industrial bay with all restaurant equipment included. Awesome location minutes from Barlow Trail & Deerfoot Trail. This END unit is in great condition, with two washrooms, a walk-in-cooler and a Mezzanine. Call today for your private viewing.