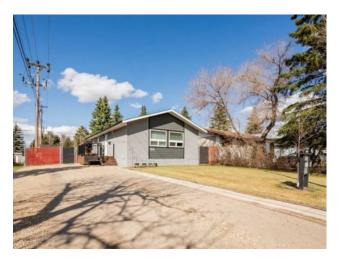

## 9546 85 Avenue Grande Prairie, Alberta

MLS # A2215337

\$320,000

| Division: | Highland Park     |        |                   |  |  |  |
|-----------|-------------------|--------|-------------------|--|--|--|
| Type:     | Residential/House |        |                   |  |  |  |
| Style:    | Bungalow          |        |                   |  |  |  |
| Size:     | 960 sq.ft.        | Age:   | 1972 (53 yrs old) |  |  |  |
| Beds:     | 4                 | Baths: | 1 full / 1 half   |  |  |  |
| Garage:   | Parking Pad       |        |                   |  |  |  |
| Lot Size: | 0.14 Acre         |        |                   |  |  |  |
| Lot Feat: | Landscaped        |        |                   |  |  |  |

Features: See Remarks

Inclusions: NA

Located in the highly sought-after Highland Park neighborhood, this spacious and well-maintained 4-bedroom home offers a perfect blend of comfort, style, and modern updates. Step inside to find a beautifully updated kitchen with contemporary finishes, ideal for both everyday living and entertaining. The home also features updated windows and doors that enhance energy efficiency and aesthetic appeal, along with recently replaced shingles that provide long-term peace of mind. Outside, you'll fall in love with the beautifully finished yard—perfect for relaxing, gardening, or hosting gatherings. This home truly offers the best of both indoor luxury and outdoor enjoyment in one of the city's most desirable areas.