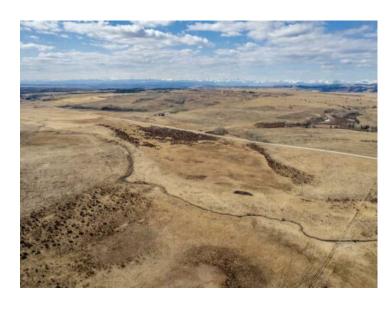

Water: See Remarks

Sewer: 
Utilities: -

ABSOLUTELY STUNNING 325 ACRES on two titles with the Horse Creek running through both parcels. This exceptional ranch land has majestic mountain views to both the South and West and would be the perfect backdrop for your dream country estate or serve as an enduring long term land holding investment. Located just 10 minutes NW of Cochrane on pavement this stunning raw law is comprised of native prairie grassland, wetlands and some trees. This is a nature lover's paradise where you will see elk, moose, deer and an abundance of birds throughout the year. Both quarter sections must be sold together and present a special opportunity for you to acquire a large land assembly with quick access to Calgary, Banff National Park and major routes. GST is applicable. A confirmed appointment is required for all viewings.