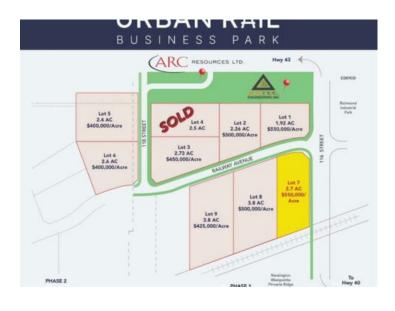

## Lot 7 Railway Avenue Grande Prairie, Alberta

MLS # A2217185

\$1,496,000

Division: Urban Rail Business Park

Lot Size: 2.72 Acres

Lot Feat: 
By Town: 
LLD: 21-71-6-W6

Zoning: IG

Water: 
Sewer: 
Utilities: -

BUILD HERE! A high-visibility service station, car wash, industrial Business centre, recreation centre, oilfield business, warehouse and many other businesses will prosper here! Just 500 meters away from the nearest fire hall (great for insurance), Urban Rail Business Park is located on Costco's road (116 Street) on a major four-lane artery. It has unparalleled access to both Hwy 43 and Hwy 40. Vendors and customers are across the road in Richmond Industrial Park. If high exposure, easy access, and nearby amenities, communities, vendors, and customers are valuable to your bottom line, Grande Prairie's Urban Rail Business Park could be the perfect fit for you. Flexible zoning for commercial/industrial options and flexible lot configuration. Lots range in price from \$400K to \$550K per acre. Railway spur possibilities on lots next to the railroad. (Lots 5-9 are not titled which allows extra flexibility for lot sizes. Lots 1-3 are titled).