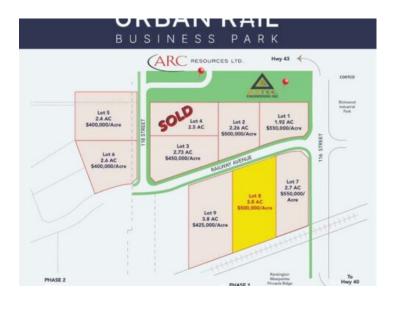

## Lot 8 Railway Avenue Grande Prairie, Alberta

MLS # A2217190

\$1,905,000

Division: Urban Rail Business Park

Lot Size: 3.81 Acres

Lot Feat: 
By Town: 
LLD: 21-71-6-W6

Zoning: IG

Water: 
Sewer: 
Utilities: -

BUILD HERE! A high-visibility service station, car wash, industrial Business centre, recreation centre, oilfield business, warehouse and many other businesses will prosper here! Just 500 meters away from the nearest fire hall (great for insurance), Urban Rail Business Park is located on Costco's road (116 Street) on a major four-lane artery. It has unparalleled access to both Hwy 43 and Hwy 40. Vendors and customers are across the road in Richmond Industrial Park. If high exposure, easy access, and nearby amenities, communities, vendors, and customers are valuable to your bottom line, Grande Prairie's Urban Rail Business Park could be the perfect fit for you. Flexible zoning for commercial/industrial options and flexible lot configuration. Lots range in price from \$400K to \$550K per acre. Railway spur possibilities on lots next to the railroad. (Lots 5-9 are not titled which allows extra flexibility for lot sizes. Lots 1-3 are titled).