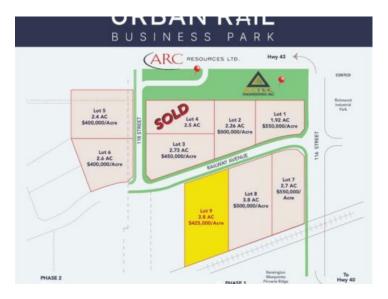

## Lot 9 Railway Avenue Grande Prairie, Alberta

## \$1,649,000

| Division:  | Urban Rail Business Park |
|------------|--------------------------|
| Lot Size:  | 3.88 Acres               |
| Lot Feat:  | -                        |
| By Town:   | -                        |
| LLD:       | 21-71-6-W6               |
| Zoning:    | IG                       |
| Water:     | -                        |
| Sewer:     | -                        |
| Utilities: | -                        |
|            |                          |

BUILD HERE! A high-visibility service station, car wash, industrial Business centre, recreation centre, oilfield business, warehouse and many other businesses will prosper here! Just 500 meters away from the nearest fire hall (great for insurance), Urban Rail Business Park is located on Costco's road (116 Street) on a major four-lane artery. It has unparalleled access to both Hwy 43 and Hwy 40. Vendors and customers are across the road in Richmond Industrial Park. If high exposure, easy access, and nearby amenities, communities, vendors, and customers are valuable to your bottom line, Grande Prairie's Urban Rail Business Park could be the perfect fit for you. Flexible zoning for commercial/industrial options and flexible lot configuration. Lots range in price from \$400K to \$550K per acre. Railway spur possibilities on lots next to the railroad. (Lots 5-9 are not titled which allows extra flexibility for lot sizes. Lots 1-3 are titled).