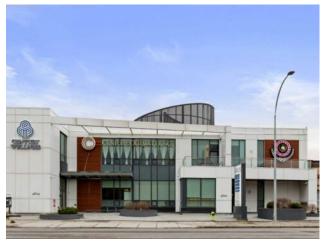

## 4620-4624 16 Avenue NW Calgary, Alberta

MLS # A2217543

\$7,880,000

Division: Montgomery Mixed Use Type: Bus. Type: Professional Service, Professional/Office Sale/Lease: For Sale Bldg. Name: -Bus. Name: Size: 12,314 sq.ft. Zoning: C-COR2 Addl. Cost:

**Heating:** Floors: **Based on Year: Utilities:** Roof: Flat **Exterior:** Parking: Water: Lot Size: 0.28 Acre Sewer: Lot Feat:

Inclusions:

N/A

The most luxurious, custom designed medical/professional office building featuring pristine attention to detail with top end finishes. Facing Trans Canada Highway with excellent 16 Avenue NW exposure to high traffic volume. C-COR2 Commercial Corridor 2 offers mixed use development with varied heights. Main floor offers 6,225 sq.ft of office office, 2nd floor offers 6,089 sq.ft including staircases while the basement parkade offers 9,377 sq.ft of underground heated parking consisting of 23 stalls plus 2 other surface parking stalls. This building is fully owner occupied. The seller is open to a leaseback of the main floor depending on buyer's preference. Please refer to attached Brochure in Supplement. Thank you.