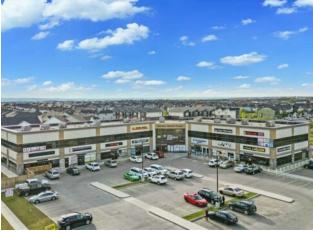

Discover a bright and professional second-floor corner office space in the vibrant Saddleridge community. This fully built-out, turnkey unit offers 1,328 square feet of functional space, complete with large windows that flood the interior with natural light. Located in a well-maintained commercial complex, the office is ideal for a variety of professional or medical uses. Positioned on the top floor with access to common washrooms, this corner unit provides excellent visibility and a comfortable working environment. With convenient access to major roadways like Stoney Trail, this is a prime opportunity for businesses looking to establish or expand their presence in northeast Calgary.