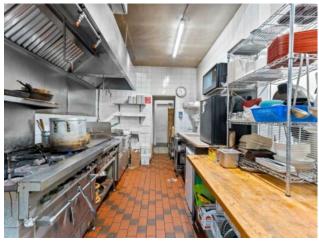

The landlord is open to negotiating a new lease and is known for being supportive and easy to work with. This 2,000 sq ft Japanese restaurant offers 40 indoor seats and 20 patio seats, ideally situated at the high-traffic intersection of 14 Street and 17 Avenue SW. With over 22,000 average weekday vehicle traffic (2023), the location provides excellent visibility and exposure. Surrounded by major franchises like McDonald's and other well-established businesses, the area benefits from strong foot traffic and consistent local demand. The restaurant is fully equipped with a 12 ft commercial canopy and a walk-in cooler. In addition to dine-in service, it also sees a high volume of takeout orders, making it a versatile and profitable operation. This is a well-priced asset sale in one of Calgary's most vibrant and sought-after dining corridors. A Non-Disclosure Agreement (NDA) is required for further details. Showings are by appointment only—please do not approach staff directly. Don't miss this rare opportunity to own a popular, turn-key restaurant in the heart of the city.