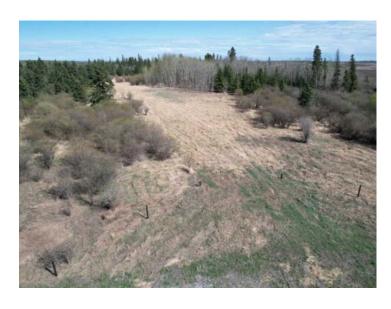

## 63 Range Rural Grande Prairie No. 1, County of, Alberta

MLS # A2219701

\$289,900

Division: NONE

Lot Size: 6.00 Acres

Lot Feat: 
By Town: Sexsmith

LLD: 22-74-6-W6

Zoning: CR5

Water: None

Sewer: 
Utilities: -

Located in the heart of the Saddle Hills, this picturesque 6-acre treed parcel offers privacy, natural beauty, and room to grow. Surrounded by mature trees with a large open area in the center, this property is perfectly set up for building your dream home — offering both seclusion and space in one ideal location. Zoned CR5, this acreage is full of potential. Whether you're planning a peaceful country residence, a hobby farm, or a home-based business, the options are wide open. Raise animals, grow your own food, or simply enjoy the quiet charm of rural living with flexibility for future plans. This is a rare opportunity to own a private, usable piece of land with endless possibilities in Northern Alberta. Take the first step toward your country lifestyle today.