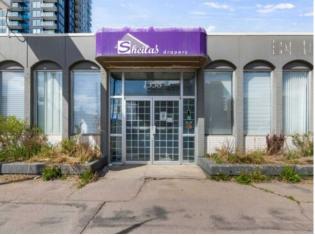

Prime 4500 sq ft free-standing retail/office building for sale located on the busy Beltline of downtown Calgary. This corner unit building offers a highly visible exposure to traffic heading west bound on 11 Ave SW, ample parking to the rear or public street parking to the west of the building, walking to distance to LRT and bus routes. The building is zoned CC-X for a variety of retail/office uses as well as future redevelopment potential. Call your Realtor now to view this beautiful opportunity.