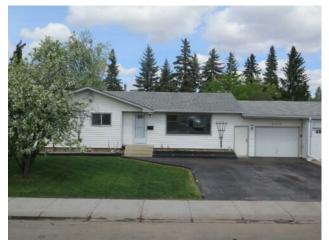

## 9916 85 Avenue Grande Prairie, Alberta

## \$374,900

| Division: | Highland Park                     |        |                   |  |
|-----------|-----------------------------------|--------|-------------------|--|
| Туре:     | Residential/House                 |        |                   |  |
| Style:    | Bungalow                          |        |                   |  |
| Size:     | 1,152 sq.ft.                      | Age:   | 1967 (58 yrs old) |  |
| Beds:     | 4                                 | Baths: | 2 full / 1 half   |  |
| Garage:   | Single Garage Attached            |        |                   |  |
| Lot Size: | 0.18 Acre                         |        |                   |  |
| Lot Feat: | Landscaped, Lawn, Rectangular Lot |        |                   |  |
|           | Water:                            | -      |                   |  |
|           | Sewer:                            | -      |                   |  |
|           | Condo Fee                         | : -    |                   |  |
|           | LLD:                              | -      |                   |  |
|           | Zoning:                           | RG     |                   |  |
|           | Utilities:                        | -      |                   |  |
|           |                                   |        |                   |  |

Central

Asphalt Shingle

Poured Concrete

Wet Bar

Finished, Full

This is a fabulous bungalow on a quiet street with a huge backyard. The upstairs offers a large living room that flows into a large dining area. The kitchen has lots of cabinetry. The 4-piece main bath offers dual sinks in the vanity and the primary bedroom has a 2-piece en-suite. Downstairs you will find a large rumpus room with a wood burning fireplace and wet bar great for entertaining. The back yard is a great size, fully fenced with a dog run, Gazebo and firepit.