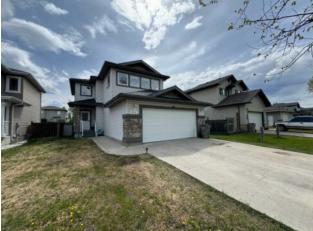

## 8713 65 Avenue Grande Prairie, Alberta

## \$444,500

| Division: | Summerside             |        |                   |
|-----------|------------------------|--------|-------------------|
| Туре:     | Residential/House      |        |                   |
| Style:    | 2 Storey               |        |                   |
| Size:     | 1,770 sq.ft.           | Age:   | 2006 (19 yrs old) |
| Beds:     | 4                      | Baths: | 2 full / 1 half   |
| Garage:   | Double Garage Attached |        |                   |
| Lot Size: | 0.10 Acre              |        |                   |
| Lot Feat: | Rectangular Lot        |        |                   |
|           | Water:                 | -      |                   |
|           | Sewer:                 | -      |                   |
|           | Condo Fee              | : -    |                   |
|           | LLD:                   | -      |                   |
|           | Zoning:                | RS     |                   |
|           | Utilities:             | -      |                   |
|           |                        |        |                   |

Foundation:

Exterior:

Welcome to the "Gallop Lookout"\*\*\*Horses directly across the street\*\*\*Very quiet street\*\*\*Upgrades 2025: New Garage Door, 2024: New Shingles, 50 gallon HWT, Dishwasher, Washer/Dryer\*\*\*South facing deck, easement on two sides, no windows on the neighbour's side\*\*\*Laundry on main floor\*\*\*Bonus common area upstairs with six windows and view of the horses\*\*\*Ceiling fan in each bedroom upstairs\*\*\*Five piece Ensuite with jetted tub\*\*\*Gas Fireplace with a variable speed fan\*\*\*Central Vac\*\*\*Excellent tenant with a fixed term lease until Aug 1, 2025 paying \$2,450 (does not include utilities, tenant pays them)\*\*\*Possession immediate: just take over the lease