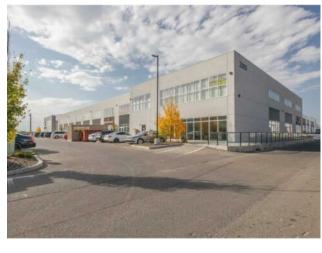

## 2150, 3730 108 Ave **NE** Calgary, Alberta

**Heating:** 

Floors:

Roof: Exterior:

Water:

Sewer:

Inclusions:

None

MLS # A2223420

\$739,999

Stoney 3 Retail

Division:

**Bus. Type:** 

Type:

Sale/Lease: For Sale

Bldg. Name: 
Bus. Name: 
Size: 1,880 sq.ft.

Zoning: DC

Addl. Cost: 
Based on Year: 
Utilities: 
Parking: 
Lot Size: 
Lot Feat: -

Prime Commercial Space in Jacksonport Professional Center – 1,880 SF | Restaurant-Approved | 100% Mezzanine Approval Location: High-traffic retail hub near Calgary International Airport Ideal for: Restaurants, retail, clinics, spas, office space and many more business types with expansion potential HIGHLIGHTS: • 1,880 SF premium commercial unit in a thriving 57,000+ SF plaza • Restaurant-approved—perfect for food ventures or adaptable to other uses • 100% mezzanine approval—maximize your layout with flexible vertical space • Surrounded by top-tier tenants (grocery, dining, automotive, spas) ensuring steady foot traffic • Airport proximity—capture locals, travelers, and airport professionals • Ample parking & easy access—smooth customer experience • Fire rated walls already done by the current owners Don't miss this rare opportunity in one of Calgary's busiest retail destinations! secure a viewing now!