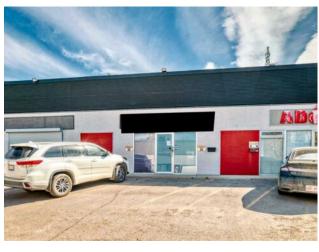

Zoning: I-C

Addl. Cost: 
Based on Year: 
Utilities: 
Parking: 
Lot Size: 
Lot Feat: -

FOR SALE, Industrial Bay. This centrally located unit offers 1778 sqft of main floor space, thoughtfully designed with a welcoming showroom/office area at the front. The additional 899 sqft mezzanine provides flexible space for storage or office expansion. The rear warehouse space features impressive high ceilings and a large, ground-level overhead door for seamless loading and unloading. Enjoy the comfort of central A/C and the convenience of 4 assigned parking stalls. A perfect blend of professional image and practical functionality. Close to downtown, Deerfoot, Airport and much more, a must to see.