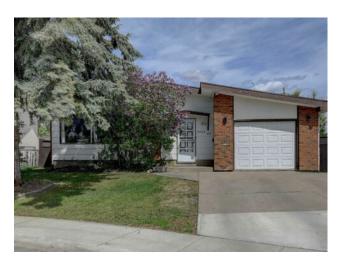

## 9662 83 Avenue **Grande Prairie, Alberta**

MLS # A2224217

\$349,900

| Division: | Patterson Place                    |        |                   |  |  |
|-----------|------------------------------------|--------|-------------------|--|--|
| Type:     | Residential/House                  |        |                   |  |  |
| Style:    | Bungalow                           |        |                   |  |  |
| Size:     | 1,208 sq.ft.                       | Age:   | 1976 (49 yrs old) |  |  |
| Beds:     | 4                                  | Baths: | 2 full / 1 half   |  |  |
| Garage:   | Single Garage Attached             |        |                   |  |  |
| Lot Size: | 0.13 Acre                          |        |                   |  |  |
| Lot Feat: | Back Yard, Front Yard, See Remarks |        |                   |  |  |

Features: See Remarks

Inclusions: N/A

UPDATED BUNGALOW IN PATTERSON PLACE WITH 2 PRIMARY BEDROOMS! ENJOY THE PRIVATE, ESTABLISHED, LARGE YARD IN THIS MATURE FAMILY NEIGHBORHOOD. THIS 3-BATH, 4 BEDROOM HOME WITH ATTACHED SINGLE CAR GARAGE HAS MANY UPDATES WHILE MAINTAINING ITS ORIGINAL CHARACTER AND CHARM. THE STYLE OF THE BUNGALOW IS PERFECT FOR FAMILY LIFE, HOWEVER ALSO SERVES OTHER LIFESTYLES WITH THE 2 PRIMARY BEDROOMS AND FULLY FINISHED BASEMENT. IN ADDITION, IT IS CLOSE TO SCHOOLS AND SEVERAL AMENITIES.