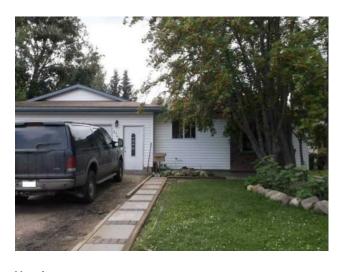

## 9705 75 Avenue Grande Prairie, Alberta

Inclusions:

MLS # A2224418

\$300,000

| Division: | Patterson Place                                                   |        |                   |
|-----------|-------------------------------------------------------------------|--------|-------------------|
| Type:     | Residential/House                                                 |        |                   |
| Style:    | 4 Level Split                                                     |        |                   |
| Size:     | 1,001 sq.ft.                                                      | Age:   | 1978 (47 yrs old) |
| Beds:     | 4                                                                 | Baths: | 2                 |
| Garage:   | Double Garage Attached                                            |        |                   |
| Lot Size: | 0.13 Acre                                                         |        |                   |
| Lot Feat: | Back Lane, Back Yard, Front Yard, Landscaped, Lawn, No Neighbours |        |                   |

Fully developed 4 level split home situated on one of the most desirable streets in Grande Prairie. This home is situated on a large lot with no rear neighbors, backing onto a large green space. Semi open concept presented on the main level with the kitchen, dining and living room. Heading up a few stairs to the second level you will find three bedrooms including the master bedroom, as well as a full bathroom. Third level has a massive living room, and full bathroom. Fourth level hosts a large bedroom, and laundry/utility room. Furnace and hot water tank have been replaced in recent years. Attached double car garage is great for our long winters, and also has a small mudroom off it entering the house. Backyard is fully fenced and mostly south backing, and complimented by several garden boxes and 2 sheds.