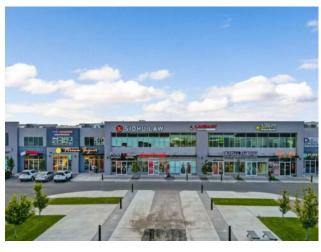

**Heating:** Floors: Roof: **Utilities: Exterior:** Parking: Water: Lot Size: Sewer: Lot Feat:

Division:

Inclusions:

N/A

An excellent opportunity to own a fully developed, top-floor office unit in the thriving commercial hub of Cityscape Landing. This professionally finished space offers 1,150 sq ft (gross) and includes five private offices, a welcoming reception area, a bathroom, and a kitchenette, making it ideal for a variety of professional uses. The unit is easily accessible via elevator and also benefits from access to common washrooms on the second floor. Positioned at the intersection of Metis Trail and 104 Avenue NE, this high-exposure location offers prominent signage opportunities and sees steady foot traffic throughout the day. Surrounded by rapidly growing residential communities such as Cityscape, Skyview Ranch, Cornerstone, and Redstone, and only minutes from Calgary International Airport, this property offers exceptional convenience and growth potential. Zoned C-COR3, the unit is suitable for both office and retail uses, and the plaza features abundant surface parking. This is an ideal setup for professionals seeking a turnkey office space in one of Northeast Calgary's most active commercial developments.