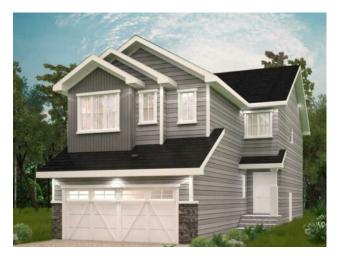

## 3094 Key Drive SW Airdrie, Alberta

MLS # A2224679

\$749,900

| Division: | Key Ranch              |        |                  |  |  |
|-----------|------------------------|--------|------------------|--|--|
| Type:     | Residential/House      |        |                  |  |  |
| Style:    | 2 Storey               |        |                  |  |  |
| Size:     | 2,134 sq.ft.           | Age:   | 2025 (0 yrs old) |  |  |
| Beds:     | 3                      | Baths: | 2 full / 1 half  |  |  |
| Garage:   | Double Garage Attached |        |                  |  |  |
| Lot Size: | 0.09 Acre              |        |                  |  |  |
| Lot Feat: | See Remarks            |        |                  |  |  |
|           |                        |        |                  |  |  |

Features: See Remarks

Inclusions: \$5000 Brick Credit

Explore all Key Ranch has to offer from its breathtaking views of the Rocky Mountains, wide open spaces but still has the hustle and bustle feel of the city. Shopping and an abundance of natural amenities are just minutes away. The best of country and urban living come together in Key Ranch. Key Ranch, located on the west edge of the city of Airdrie, offers the ideal balance between urban and rural living. Key Ranch connects you and your family to the beauty and serene living yet still minutes away from all that you need. From Akash Homes comes the 'Fulton' home features a WALKOUT BASEMENT, SEPARATE ENTRANCE, double car garage, 3 bedrooms, 2.5 bathrooms and chrome faucets throughout. Enjoy extra living space on the main floor with the laundry room on the second floor. The 9-foot ceilings on the main floor and quartz countertops throughout blend style and functionality for your family to build endless memories. \*\*PLEASE NOTE\*\* IS COMPLETE!! PICTURES ARE OF SIMILAR HOME; ACTUAL HOME, PLANS, FIXTURES, AND FINISHES MAY VARY AND ARE SUBJECT TO AVAILABILITY/CHANGES WITHOUT NOTICE.