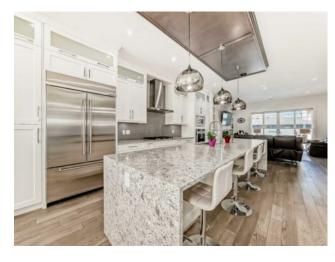

**Features:** Built-in Features, Central Vacuum, Closet Organizers, High Ceilings, Kitchen Island, No Animal Home, No Smoking Home, Pantry, Stone Counters, Walk-In Closet(s), Wet Bar, Wired for Sound

Inclusions: None

BIGGEST DUPLEX IN THE NEIGHBOURHOOD - AND PRICED TO MOVE! This is not your average duplex. With 2,400 SQ FT above grade and over 3,100 SQ FT total, this home is a full 400 SQ FT larger than any other in the area. And with one of the lowest price-per-square-foot values around, you're getting serious space without the premium price tag. Tucked away on a quiet street with zero road noise, this property sits on an oversized lot - rare for the neighbourhood. It was handpicked from the builder himself, and it shows: tons of thoughtful upgrades, abundant storage, and flawless maintenance from day one. Pride of ownership is everywhere. Clean, bright, beautifully kept - it's move-in ready and built to impress. - Bigger - Better value - Premium lot & location - Better built - Immaculately maintained Book your showing now - this is the one that sells.