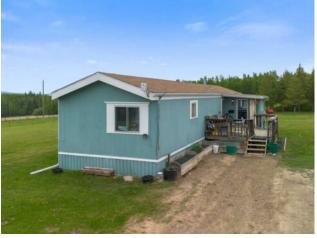

## 745049 Range Road 50 Rural Grande Prairie No. 1, County of, Alberta

This cozy mobile home offers 3 bedrooms and 2 baths, nestled on 22.52 acres of pure Alberta countryside. Perfect for those seeking space, privacy, and endless possibilities— bring your animals, your toys, and your dreams! HWT 5-7 years old, Furnace 3 years old, new well pump 2024, roof done on 2012.