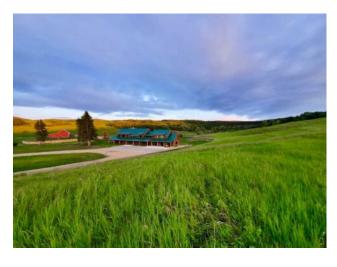

Rare opportunity for this one of a kind ranch located in the beautiful Cypress Hills of Alberta, 45 mins SE of Medicine Hat and 15 minutes from Elkwater townsite. The property boasts 10,622 acres of prime ranch land. The ranch borders on 20 KM of the Cypress Hills Provincial Park and is 1 hour from the Montana border. There are over 100 natural springs, 4 creeks and 2 lakes, with free flowing spring in each quarter, no breaking ice in the winter. The ranch has a carrying capacity of 800 cows and 42 bulls. Fully outfitted with all the facilities needed to support a successful operation, including a 6,500 sq ft shop, 1000-ton hay shed, and a covered handling shed with scaling facility. There are 4 homes on the property. The main home is an impressive 7,184 sq ft estate home with 9 bedrooms, three car garage, massive kitchen and plenty of space for entertaining. Truly a once in a lifetime opportunity.