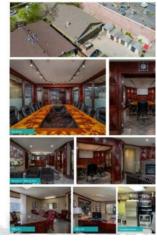

Click Brochure Link for more details\*\* First time ever to market as a commercial offering. The original structure was built in 1900 and then fully redeveloped and expanded in size in 1999. Pride of ownership is evident throughout and the interior design and layout provides a high end client experience well suited for any type of owner/occupier professional service office including law, accounting and wealth management. The building is well parked with both onsite staff parking and ample free street parking for clients and visitors. Despite only being a four minute drive from Calgary's downtown core, the property is located in a very convenient and non-congested area just off of 17th Avenue SW. Additionally, the property is only a 7 minute walk to the Shaganappi Point LRT station.