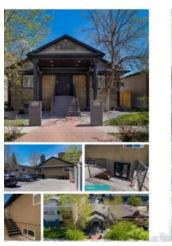

## 1912 26A Street SW Calgary, Alberta

MLS # A2227810

\$1,950,000

Division: Killarney/Glengarry

Type: Office

Bus. Type: 
Sale/Lease: For Sale

Bldg. Name: 
Bus. Name: 
Size: 1,808 sq.ft.

Zoning: MU-1 f4.5h23

Click Brochure Link for more details\*\* First time ever to market as a commercial offering. The original structure was built in 1900 and then fully redeveloped and expanded in size in 1999. Pride of ownership is evident throughout and the interior design and layout provides a high end client experience well suited for any type of owner/occupier professional service office including law, accounting and wealth management. The building is well parked with both onsite staff parking and ample free street parking for clients and visitors. Despite only being a four minute drive from Calgary's downtown core, the property is located in a very convenient and non-congested area just off of 17th Avenue SW. Additionally, the property is only a 7 minute walk to the Shaganappi Point LRT station.