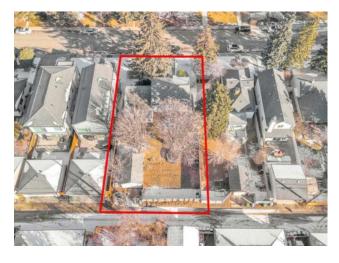

No Animal Home

Inclusions: N/A

Developers & Investors! A rare opportunity to secure a massive 62.5' x 125' lot in the highly sought-after inner-city community of Tuxedo Park. Currently zoned R-C2, with potential for increased density pending the city's proposed blanket re-zoning. This expansive lot offers endless redevelopment possibilities and features a desirable south-facing backyard. Clean title and (non-compliant) RPR available. While there is no access to the house, you are welcome to walk the property. Oversized lots like this are a rare find—don't miss this exceptional investment opportunity!