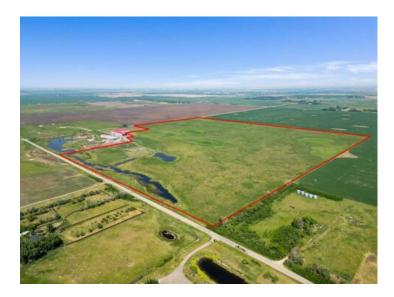

## 587-777-7276 yuri@grassrootsrealtygroup.ca

## Range Road 284 & Township Road 224 Rural Rocky View County, Alberta

## MLS # A2230125



## \$2,399,900

Division:NONELot Size:138.33 AcresLot Feat:-By Town:CalgaryLLD:21-22-28-W4Zoning:AG ZoningWater:NoneSewer:-Utilities:-

138.33 ACRES | LESS THAN 10 MINUTES TO CALGARY | UNDER \$17,350 PER ACRE | EXCELLENT MOUNTAIN & CITY VIEWS | A rare opportunity to own 138.33 acres of prime hay land less than 10 minutes from Calgary's SE community of Mahogany, near Range Road 284 & Township Road 224. With AG zoning and potential future development (with country approval), this parcel offers strong investment upside. Generate passive income with an average of \$27,000/year from the current hay crop share program. The land is relatively flat and level, ideal for a hobby farm or rural subdivision (with country approval) of 30–65 acreage homes. Enjoy stunning mountain and city views, plus a