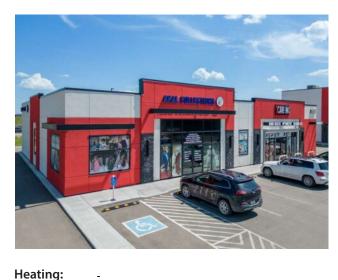

Inclusions: N/A

Floors:

Roof:

**Exterior:** 

Water:

Sewer:

Seize this RARE chance to own a premium retail bay with a DRIVE-THRU DRIVE-THRU DRIVE-THRU, located at the busy intersection of Country Hills Blvd NE and Metis Trail. This 2,700 ± square feet retail space offers unbeatable exposure and accessibility in one of Northeast Calgary's most dynamic commercial corridors. Drive-thru bays in this area are an exceptionally rare find, making this an opportunity you don't want to miss.