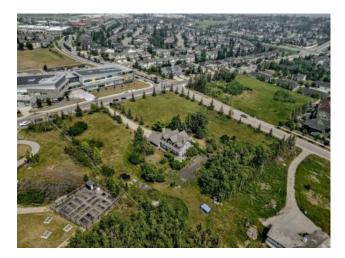

Inclusions: Modular shed (beside the garage), Garage Door Openers,

PREMIER 2.65 ACRE ELVEDEN ESTATE - BACKING ONTO SPRINGBANK HILL COMMUNITY PARK. A prime opportunity to secure a rare corner parcel in prestigious Elveden Estates — the exclusive enclave within Springbank Hill. This elevated site boasts outstanding future development potential along with panoramic views. Backing directly onto six acres of designated municipal reserve — Springbank Hill Community Park, the property offers a tranquil, private setting adjacent to mature natural woodlands and Community Gardens. This unique connection to nature is a true luxury within city limits. A beautifully crafted executive home designed by John Haddon currently occupies the site, providing valuable flexibility. Impeccably maintained and in excellent condition, the home can be lived in or rented while planning future development or incorporated into new plans with thoughtful renovations. This is one of the last remaining large parcels in this coveted west-end corridor, surrounded by luxury estates, top-ranked schools (including Griffith Woods School directly across the street), and premium amenities. Just minutes to Aspen Landing, Westhills, major routes, and LRT access — this location combines prestige with everyday convenience. A rare, strategic acquisition in one of Calgary's most desirable communities. This opportunity is not to be missed. Book your private showing today. Please do not walk the property without an appointment. Property includes registered utility right-of-ways, details available in supplements. Listing agent is related to the seller by marriage. Full Disclosure made in accordance with RECA guidelines. As per seller's instruction, all offers will be reviewed at 4:00 PM on Friday, June 20th. Kindly submit offers by 2:00 PM.