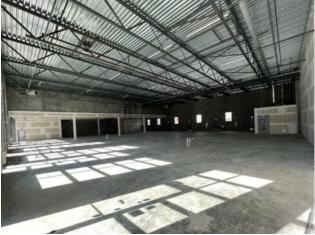

Welcome To #3140-6520 36 Street NE Metro Mall BOOSTING 2196 sellable SQFT can add additional 1-4 more units 2200-8000 sqft can be added (as partition walls will be installed prior to possession. This unit is conveniently located off BUSY 36 ST NE leading to the Airport Tunnel. These modern units are available for possession immediately. This trendy building offers a range of mixed-use opportunities from Retail, Office, to Light Industrial, and is perfect for businesses looking for ample space to thrive.. All units are single title and can be sold individually. Located just a few minutes drive from the Calgary International Airport and within walking distance to the LRT, this unit is highly accessible and conveniently situated. The building comes with ample parking spaces for both customers and employees, providing ease of access and convenience to all. The unit's I-B zoning also makes it ideal for a wide range of uses, such as medical facilities, exercise and fitness studios, yoga studios, financial services, child care facilities, restaurants and bars, and even post-secondary institutions (subject to city approvals)