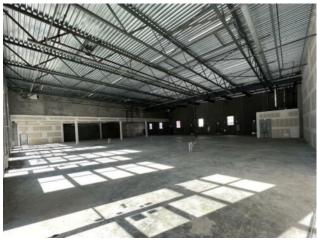

Sale/Lease: For Sale

Bldg. Name: 
Bus. Name: 
Size: 6,600 sq.ft.

Zoning: I-B

Addl. Cost: 
Based on Year: 
Utilities: 
Parking: 
Lot Size: 
Lot Feat: -

Welcome To #3140,3145,3150 -6520 36 Street NE Metro Mall BOOSTING 6600 sellable SQFT (as partition walls will be installed prior to possession. This unit is conveniently located off BUSY 36 ST NE leading to the Airport Tunnel. These modern units are available for possession immediately. This trendy building offers a range of mixed-use opportunities from Retail, Office, to Light Industrial, and is perfect for businesses looking for ample space to thrive.. All units are single title and can be sold individually. Located just a few minutes drive from the Calgary International Airport and within walking distance to the LRT, this unit is highly accessible and conveniently situated. The building comes with ample parking spaces for both customers and employees, providing ease of access and convenience to all. The unit's I-B zoning also makes it ideal for a wide range of uses, such as medical facilities, exercise and fitness studios, yoga studios, financial services, child care facilities, restaurants and bars, and even post-secondary institutions (subject to city approvals)