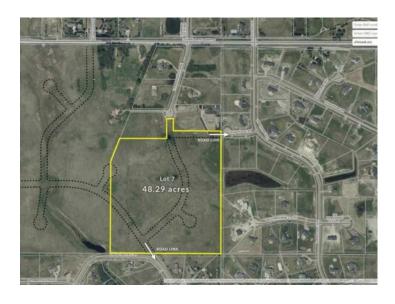

## **Grandarches Drive / Chinook Arch Lane Rural Rocky View County, Alberta**

MLS # A2231700

\$4,829,000

Division: NONE

Lot Size: 48.29 Acres

Lot Feat: 
By Town: Calgary

LLD: 7-24-3-W5

Zoning: A-SML

Water: None

Sewer: 
Utilities: -

An exceptional & rare development or holding opportunity in central Springbank within the Grandview Park conceptual scheme area. This parcel is located immediately north of Grandview, East of Webber Academy Lands, NW of Swift Creek and West of Windhorse Manor. This 48.29-acre parcel of land presents a prime future development site boasting extensive potential for residential expansion. With its ideal location and existing infrastructure, this offering is perfect for a luxury development opportunity. Within 5-10 minutes to: Bingham Crossing (future costco), city limits, Aspen Landing & West District, West LRT, Ring Road, Extensive private & public schools. 17 minutes to Alberta Children's Hospital and the Foothills Hospital, 20-25 minutes to downtown, and within 45 mins to the mountains. This site features rolling topography with exquisite mountain views, a multitude of build sites including some ravine lots. Westridge Utilities (Water Line) runs through this parcel along a proposed/ plotted roadway. (Capacity to be determined by purchaser). Currently zoned as Agricultural, this legacy site is a prime opportunity for the savvy investor looking to expand their portfolio or a developer / end user looking to put their fingerprint on one of Canada's most desirable postal codes.