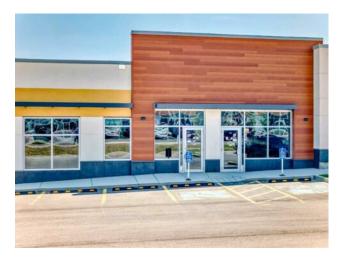

Discover a rare opportunity to own a brand new 1,101 square foot retail commercial bay in Nolan Hill, one of Northwest Calgary's busiest communities. This newly constructed plaza offers excellent visibility from Sarcee Trail with easy road access and large parking availability for customers. The steady traffic in the area makes it an ideal location for a wide range of businesses. The surrounding area is well-established with strong residential density and continued development, ensuring a consistent customer base. The unit is brand new, allowing buyers to customize the space to suit their business or investment needs. Existing businesses in the plaza include exclusive uses such as a general physician, pharmacy, pizza, massage, and physiotherapy. There are also current tenants without exclusivity for grocery, a meat shop, and an Indian restaurant, providing a well-rounded mix of services and strong potential for complementary businesses. This is a fantastic opportunity for investors or owner-users looking to establish themselves in a high-demand commercial corridor with long-term upside. Whether you're looking to set up your own business or lease it out, this Nolan Hill retail bay is a great addition to any portfolio.