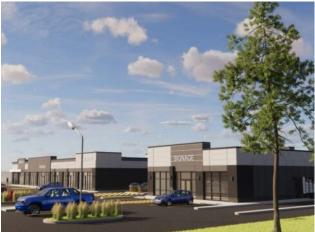

Now pre-selling retail bays at Eastpoint Centre, a new retail plaza coming to 5291 28 Ave SE, Calgary — anticipated completion in 2027. This high-exposure development will be home to Tim Hortons and KFC, driving consistent traffic to the site. Units range from 1,100–2,500 sq. ft. and are suitable for a wide variety of uses including medical, dental, pharmacy, physio, chiro, massage, vet clinic, financial services, food franchises, liquor store, and many more. Ideally located with excellent access to major routes including 17th Ave SE (0.5 km), Peigan Trail, Stoney Trail, Deerfoot Trail, and Trans-Canada Hwy. The property is conveniently located just 12 km from downtown and 18 km from the airport, making it a prime opportunity to own in a commercial hub.