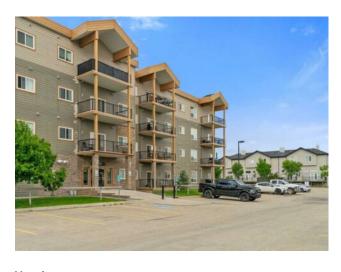

## 407, 9229 Lakeland Drive Grande Prairie, Alberta

MLS # A2232767

\$179,999

| Division: | Lakeland                           |        |                   |  |
|-----------|------------------------------------|--------|-------------------|--|
| Type:     | Residential/Low Rise (2-4 stories) |        |                   |  |
| Style:    | Apartment-Penthouse                |        |                   |  |
| Size:     | 942 sq.ft.                         | Age:   | 2006 (19 yrs old) |  |
| Beds:     | 2                                  | Baths: | 2                 |  |
| Garage:   | Stall                              |        |                   |  |
| Lot Size: | -                                  |        |                   |  |
| Lot Feat: | -                                  |        |                   |  |
|           |                                    |        |                   |  |

Features: See Remarks

Inclusions: FRIDGE, STOVE, DISHWASHER, WASHER, DRYER, ALL WINDOW COVERINGS

\*\*\*TOP SOUTHEAST CORNER UNIT! THEY ONLY MAKE 1 OF THESE\*\*\* SUPER WELL CARED FOR OWNER occupied 2-bedroom, 2-bathroom condo. Watch the sun come up and the wildlife! The master bedroom offers a private ensuite, while the large second bedroom has its own well-appointed bathroom, ensuring privacy and convenience for family or guests. The condo's bright and spacious living space is enhanced by large windows that fill the rooms with natural light. Nestled in a quiet building, you'll enjoy peace and serenity while still being close to all essential amenities. Located across the road from a school and shopping plaza. Grab this one of a kind condo today! CURRENTLY PENDING TIL JULY 8TH (PRICED WITH ENVELOPE LEVY IN MIND UP TO \$5000 LOOK AT SUPPLEMENTS FOR LEVY FOR THE ENTIRE BUILDING)