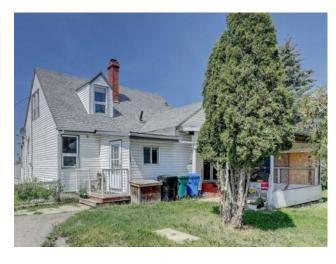

## 1111 7th Avenue Beaverlodge, Alberta

MLS # A2234082

\$239,900

| Division: | N/A                                                |        |                   |
|-----------|----------------------------------------------------|--------|-------------------|
| Туре:     | Residential/House                                  |        |                   |
| Style:    | 1 and Half Storey                                  |        |                   |
| Size:     | 1,397 sq.ft.                                       | Age:   | 1948 (77 yrs old) |
| Beds:     | 4                                                  | Baths: | 1                 |
| Garage:   | Off Street                                         |        |                   |
| Lot Size: | 0.24 Acre                                          |        |                   |
| Lot Feat: | Back Yard, City Lot, Few Trees, Front Yard, Garden |        |                   |

**Features:** Ceiling Fan(s)

Inclusions: N/A

Nice older character home on a large 10,415 square foot mature lot close to the High School and and shopping. This home has had updates in the last few years, it shows very well and is a good solid home, it comes with 4 appliances, 4 bedrooms and 1 bath, nice rear deck, and a front covered sitting area. Homes are going fast in the town of Beaverlodge, call today for your personal viewing. 24 hours notice for viewings there are tenants in place.