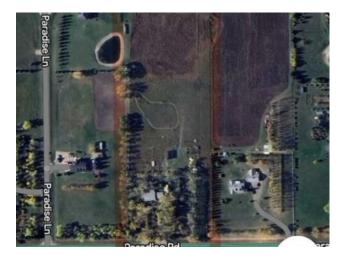

## 243039 Paradise Road Chestermere, Alberta

MLS # A2234532

\$4,405,500

| Division: | North Acreages                   |        |                   |  |  |  |
|-----------|----------------------------------|--------|-------------------|--|--|--|
| Туре:     | Residential/House                |        |                   |  |  |  |
| Style:    | Acreage with Residence, Bungalow |        |                   |  |  |  |
| Size:     | 1,548 sq.ft.                     | Age:   | 1983 (42 yrs old) |  |  |  |
| Beds:     | 4                                | Baths: | 1 full / 1 half   |  |  |  |
| Garage:   | Triple Garage Attached           |        |                   |  |  |  |
| Lot Size: | 9.79 Acres                       |        |                   |  |  |  |
| Lot Feat: | Many Trees                       |        |                   |  |  |  |
|           |                                  |        |                   |  |  |  |

Features: Laminate Counters

Inclusions: N/A

9.79 acres Chestermere on the highly in demand Paradise Road. Excellent opportunity for Developers and Investors. 1 minute away from Chestermere lake and the commercial sector. Fastest growing community in Alberta and the property is located right off TransCanada Highway on the sought after Paradise Road. The City of Chestermere has approved these lands for future development. The lands can be subdivided, high density Residential, Condos/Apartments and also approved for commercial district uses. Property Comes with an older Renovated bungalow home with current rental income. Brand new water system, pump, main water pipe, cistern tanks and upgraded septic system. New upgraded electrical and plumbing throughout the home. The entire bungalow is surrounded by trees. Mostly land value for the property. This is the Gold Standard of Opportunities to own approved developable lands in the heart of Chestermere.