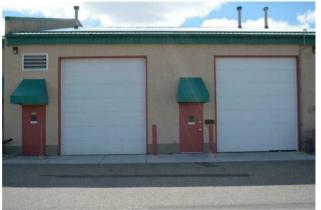

Perfect location for light industry such as cabinet or furniture making or warehousing. Fully insulated and heated by ceiling mount gas furnace. Enter by the large roll door or by the man door. This unit is sub-divided separate the work area from the storage.