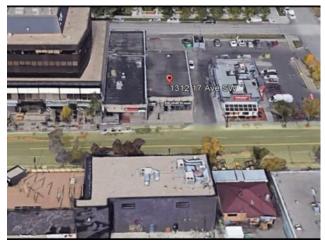

## 1314 17 Avenue SW Calgary, Alberta

Concrete

NA

MLS # A2235211

Division:

High exposure Lower Level opportunity on the Sunshine side of 17 Avenue SW Offering below market gross rental rate, high traffic walkup corridor.

Could accommodate many

uses former retail store. Existing Tenant's include, Thai Restaurant, Hair Salon, Esthetics Salon, pool lounge