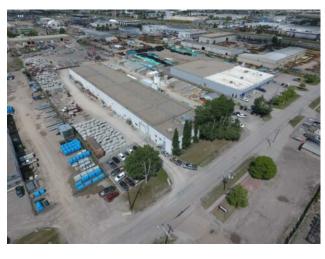

## 8615 48 Street SE Calgary, Alberta

MLS # A2235967

\$10,000,000

Division: South Foothills

Type: Industrial

Bus. Type: 
Sale/Lease: For Sale

Bldg. Name: 
Bus. Name: 
Size: 48,363 sq.ft.

Zoning: I-G

Full production pre-cast concrete manufacturing plant for sale. Can be sold with tenant in place or owner can negotiate with tenant if vacancy is required. 600A, 480V 3 Phase power, One 15 ton crane and six 10 ton cranes, including interior/exterior crane rails. Multiple doors (16'x20', 14'x16', 18'x17', 18'x18'). 3,200 ft2 of quality office space.