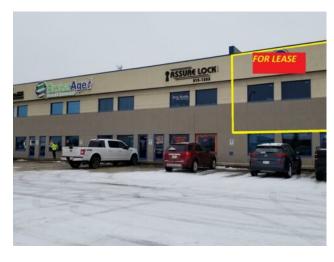

## 209, 8716 108 Street Grande Prairie, Alberta

MLS # A1045981

## **\$1,600 per month**

| Addl Cost:               |
|--------------------------|
| IG                       |
| 1,400 sq.ft.             |
| -                        |
| ( <del>-</del>           |
| For Lease                |
| -                        |
| Office                   |
| Richmond Industrial Park |
|                          |

Heating: Forced Air

Floors: - Based on Year: - Utilities: - Exterior: - Parking: - Lot Size: - Lot Feat: - Inclusions: - Lot Feat: - Lot

Wide open. This space is ready for walls and flooring. Whether o studio or office space, you can set your own floor plan! All plumbing and heating and cooling is in place. Super high exposure facing HWY 40 and in the same building as Grande Prairie necessities such as A1 License registries. Lots of natural light. Tenant incentives are available. Call for your private viewing.