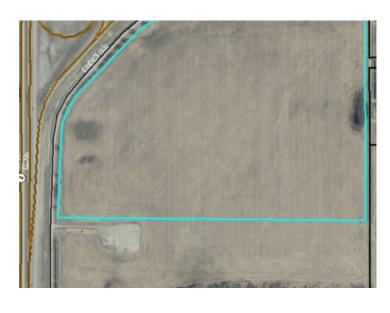

## # 2 & # 72 Highways Rural Rocky View County, Alberta

MLS # A1057700

\$3,969,000

Division: NONE

Lot Size: 87.53 Acres

Lot Feat: 
By Town: Crossfield

LLD: 10-28-29-W4

Zoning: A-General

Water: 
Sewer: 
Utilities: Electricity at Lot Line, Natural Gas at Lot Line

A great parcel of land situated on the SE corner of highways # 2 & # 72 approximately 6 miles north of Airdrie . Zoned as agricultural land at this time , there is potential for possible zoning changes down the road. This property is lined with mature trees on two sides and has road access on three sides . Two of these roads are paved . This land has a very gentle slope facing the highway giving it great exposure for motorists and also revealing a decent view of the mountains from all points of the land . The ideas are endless for this land . There is also a 42 acre parcel immediately to the south also for sale. MLS # A1235902