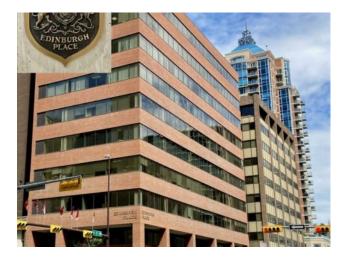

## 500, 900 6 Avenue SW Calgary, Alberta

**Heating:** 

Floors:

Roof:

**Exterior:** 

Water:

Sewer:

MLS # A1122334

Bldg. Name: Edinburgh Place

Bus. Name: 
Size: 5,612 sq.ft.

Zoning: CR20-C20/R20

Addl. Cost: 
Based on Year: 
Utilities: -

**Inclusions:** 2 Fridges, Window Coverings, Office Furniture

Brick, Concrete

Total 5th Floor In Edinburgh Place – Great Possibilities! – Location is So Important to Business and Its People. So advantageous, it's situated on the corner of 8th St & 6 Ave SW in the DT 's preferable west-end. Forget about cars & parking, the C-Train is a mere block away. The 5th floor encompasses approx. 5,600sqft. Served by two elevators, access is easy. The current layout incl. 14 offices, 2 meeting rooms [one with kitchenette], staff room with kitchen & storage. Having 2 entrances/reception areas supports division of operations if desired. Ample windows provide natural light & views. Two washrooms. Numerous eateries in area. Enjoy Century Gardens Pk. Steps to the Level 15 network & shopping. Stroll the Bow River pathway. Hop across the river to delightful Kensington. As the city moves forward, opportunity is knocking for this low priced, big sqft full floor condo.