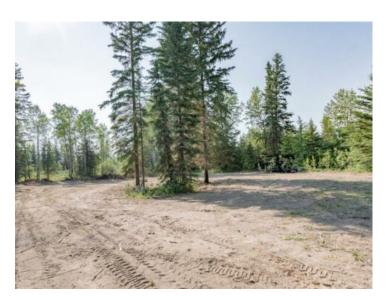

 Sewer:

 Utilities:
 Water At Lot Line, Water Paid For, Water

Build your dream home on this serene fully treed 2.82 acre pie shaped lot with building site cleared and walk-out potential - just 1 min off pavement and just 10 min from GP City limits! This gorgeous lot includes a great build site, cleared and ready for shop with perfect turnaround driveway, and home site with walk-out grade plus potential for secondary access from the South/East Side of the lot. West road access/driveway has 2" of fill. This is one of the higher lots in the area, with a closed County Rd to the North, a bird sanctuary to the South, and a private acreage across -offering perfect privacy no matter where you decide to locate your dream home! Aquatera initial tie-in fee is already paid, and additional services are to the property line! This lot offers tons of building potential, take a drive and walk-thru today. Follow the signs and view this one of a kind piece of paradise just min from City amenities. Close to Nordic Ski trails, Nighthawk Ski area, ATV & biking trails galore and the Wapiti River. Zoned CR-5 and no GST on purchase price!