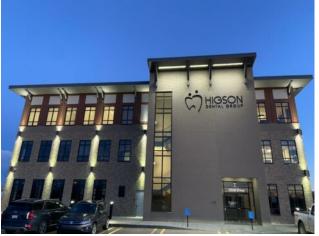

## \$28 per sq.ft.

|  | Division:   | Stone Ridge    |   |  |
|--|-------------|----------------|---|--|
|  | Туре:       | Office         |   |  |
|  | Bus. Type:  | -              |   |  |
|  | Sale/Lease: | For Lease      |   |  |
|  | Bldg. Name: | -              |   |  |
|  | Bus. Name:  | -              |   |  |
|  | Size:       | 5,197 sq.ft.   |   |  |
|  | Zoning:     | -              |   |  |
|  |             | Addl. Cost:    | - |  |
|  |             | Based on Year: | - |  |
|  |             | Utilities:     | - |  |
|  |             | Parking:       | - |  |
|  |             | Lot Size:      | - |  |
|  |             | Lot Feat:      | - |  |
|  |             |                |   |  |

High traffic location situated on 68th avenue on the south side of Grande Prairie, situated directly across from the Eastlink Sports Centre, two High Schools and surrounded by retail, restaurants, hotels and more. This main floor 5,197 square foot energy efficient space, offers plenty of onsite parking and is a must see for any business looking to have a truly profession space for it's clients. This premises can be leased as whole or demised as needed. To View call your Commercial Realtor® today.