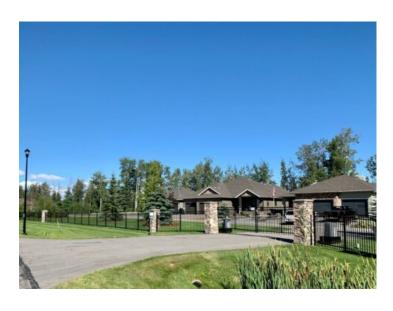

## 5713 Taylor Way Rural Grande Prairie No. 1, County of, Alberta

MLS # A2048961

\$275,000

Division: Taylor Estates

Lot Size: 0.33 Acre

Lot Feat: 
By Town: Grande Prairie

LLD: 8-71-5-W6

Zoning: RE

Water: Public

Sewer: Sewer

Utilities: Cable, Electricity, Natural Gas, Phone

Wildwood is the best of all worlds, hassle-free living in a luxury rural setting. Fully detached, executive homes on gated, secure property. Landscaping maintenance and shared road snow removal included - a perfect solution for those who are looking for a way to divide their time between Grande Prairie and a second home or simply do not want to deal with the chores typically associated with home ownership. 1/3 of an acre lot, located on Taylor Way, in Taylor Estates.